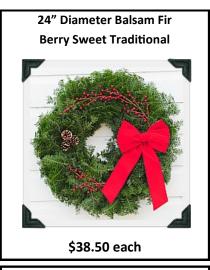

ke for an additional charge. Give us a call to answer any questions or place your order by calling 1-218-246-3168!

Warm Regards,

Sam & Jenny McFadden

### Shipping & Fees: Shipping Is Included In Our Prices To Anywhere In The Lower 48 States!

Alaska, Hawaii, & the Virgin Islands will be charged an additional fee of \$35.00 per item & be shipped via USPS Parcel Post, and will require an extended delivery time. Please include both the PO BOX & Street address for all your gift recipients.

Incorrect addresses, happen occasionally and we get charged \$11 by Fed-Ex for each address correction. We (Jen's Wreaths) will pass along the bill and expect you to cover any incorrect address charges. Please double check your addresses.

## **2015 Corporate Product Options**







\$38.00 each