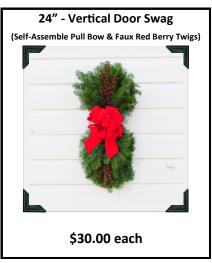

or an additional charge. Give us a call to answer any questions or place your order by calling 1-218-246-3168!

Warm Regards,

Sam & Jenny McFadden

### Shipping & Fees: Shipping Is Included In Our Prices To Anywhere In The Lower 48 States!

Alaska, Hawaii, & the Virgin Islands will be charged an additional fee of \$35.00 per item & be shipped via USPS Parcel Post, and will require an extended delivery time. Please include both the PO BOX & Street address for all your gift recipients.

Incorrect addresses, happen occasionally and we get charged \$11 by Fed-Ex for each address correction. We (Jen's Wreaths) will pass along the bill and expect you to cover any incorrect address charges. Please double check your addresses.

## **2015 Corporate Product Options**







\$38.00 each