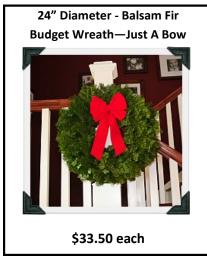

like for an additional charge. Give us a call to answer any questions or place your order by calling 1-218-246-3168!

Warm Regards,

Sam & Jenny McFadden

### Shipping & Fees: Shipping Is Included In Our Prices To Anywhere In The Lower 48 States!

Alaska, Hawaii, & the Virgin Islands will be charged an additional fee of \$35.00 per item & be shipped via USPS Parcel Post, and will require an extended delivery time. Please include both the PO BOX & Street address for all your gift recipients.

Incorrect addresses, happen occasionally and we get charged \$11 by Fed-Ex for each address correction. We (Jen's Wreaths) will pass along the bill and expect you to cover any incorrect address charges. Please double check your addresses.

## **2015 Corporate Product Options**







\$38.00 each