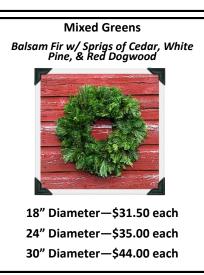

u like for an additional charge. Give us a call to answer any questions or place your order by calling 1-218-246-3168!

Warm Regards,

Sam & Jenny McFadden

### Shipping & Fees: Shipping Is Included In Our Prices To Anywhere In The Lower 48 States!

Alaska, Hawaii, & the Virgin Islands will be charged an additional fee of \$35.00 per item & be shipped via USPS Parcel Post, and will require an extended delivery time. Please include both the PO BOX & Street address for all your gift recipients.

Incorrect addresses, happen occasionally and we get charged \$11 by Fed-Ex for each address correction. We (Jen's Wreaths) will pass along the bill and expect you to cover any incorrect address charges. Please double check your addresses.

## **2015 Corporate Product Options**







\$38.00 each