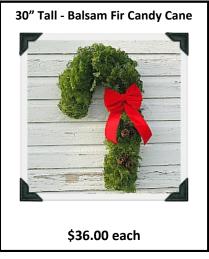

for an additional charge. Give us a call to answer any questions or place your order by calling 1-218-246-3168!

Warm Regards,

Sam & Jenny McFadden

### Shipping & Fees: Shipping Is Included In Our Prices To Anywhere In The Lower 48 States!

Alaska, Hawaii, & the Virgin Islands will be charged an additional fee of \$35.00 per item & be shipped via USPS Parcel Post, and will require an extended delivery time. Please include both the PO BOX & Street address for all your gift recipients.

Incorrect addresses, happen occasionally and we get charged \$11 by Fed-Ex for each address correction. We (Jen's Wreaths) will pass along the bill and expect you to cover any incorrect address charges. Please double check your addresses.

## **2015 Corporate Product Options**







\$38.00 each