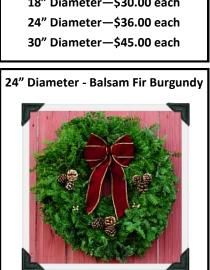

a wreath however you like for an additional charge. Give us a call to answer any questions or place your order by calling 1-218-246-3168!

Warm Regards,

Sam & Jenny McFadden

### Shipping & Fees: Shipping Is Included In Our Prices To Anywhere In The Lower 48 States!

Alaska, Hawaii, & the Virgin Islands will be charged an additional fee of \$35.00 per item & be shipped via USPS Parcel Post, and will require an extended delivery time. Please include both the PO BOX & Street address for all your gift recipients.

Incorrect addresses, happen occasionally and we get charged \$11 by Fed-Ex for each address correction. We (Jen's Wreaths) will pass along the bill and expect you to cover any incorrect address charges. Please double check your addresses.

## **2015 Corporate Product Options**







\$38.00 each