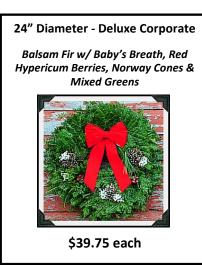

you like for an additional charge. Give us a call to answer any questions or place your order by calling 1-218-246-3168!

Warm Regards,

Sam & Jenny McFadden

### Shipping & Fees: Shipping Is Included In Our Prices To Anywhere In The Lower 48 States!

Alaska, Hawaii, & the Virgin Islands will be charged an additional fee of \$35.00 per item & be shipped via USPS Parcel Post, and will require an extended delivery time. Please include both the PO BOX & Street address for all your gift recipients.

Incorrect addresses, happen occasionally and we get charged \$11 by Fed-Ex for each address correction. We (Jen's Wreaths) will pass along the bill and expect you to cover any incorrect address charges. Please double check your addresses.

## **2015 Corporate Product Options**







\$38.00 each