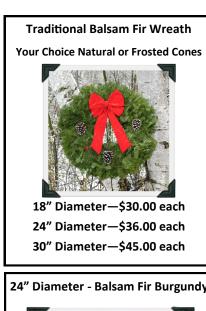

ze a wreath however you like for an additional charge. Give us a call to answer any questions or place your order by calling 1-218-246-3168!

Warm Regards,

Sam & Jenny McFadden

### Shipping & Fees: Shipping Is Included In Our Prices To Anywhere In The Lower 48 States!

Alaska, Hawaii, & the Virgin Islands will be charged an additional fee of \$35.00 per item & be shipped via USPS Parcel Post, and will require an extended delivery time. Please include both the PO BOX & Street address for all your gift recipients.

Incorrect addresses, happen occasionally and we get charged \$11 by Fed-Ex for each address correction. We (Jen's Wreaths) will pass along the bill and expect you to cover any incorrect address charges. Please double check your addresses.

## **2015 Corporate Product Options**







\$38.00 each