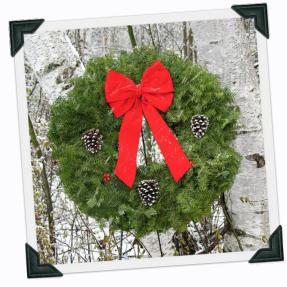

#### Who Is Jen's Wreaths?

We are a family owned business that handcrafts and ships top-quality, fresh balsam fir Christmas Wreaths.

### What Can Jen's Wreaths Do For You?

We can provide you with a great holiday gift for your clients —a fresh balsam fir wreath! We ship wreaths directly from Jen's Wreaths To Your Client's individual addresses. You provide us your gift list and we will make your holiday shopping easy! We can include your business cards, greeting cards, product flyers, brochures, etc., in each box for no additional charge.