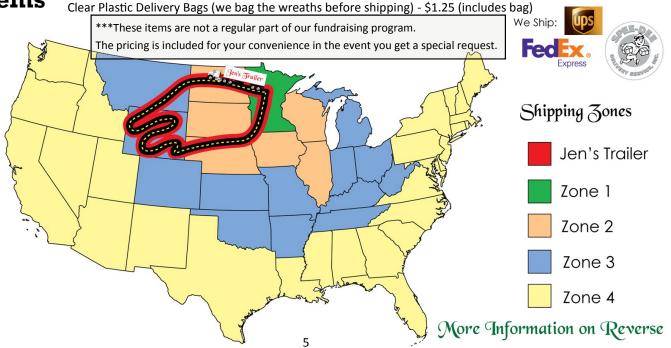

#### Jen's Trailer Route: (Nov. 18th—23rd Tentative 2016 Delivery Dates)

Jen's Trailer personally delivers orders to ND, SD, WY, SE Montana, and on occasion Northern NE. We drive a trailer route through these states. By having your wreaths delivered via our trailer you can save significantly on shipping costs. However, remember the following: The trailer is filled 1st come, 1st serve. Previous years customers are given priority. We do our best to estimate how many wreaths we can fit on the trailer. However, fundraising can be unpredictable! In the event you were told that your order would qualify and it can't fit on the trailer, then your wreaths will be shipped via Fed-Ex/Spee-Dee at the Jen's Trailer Rates! We reserve the right to decide who qualifies for the trailer on a case by case basis. For example, it doesn't make sense to drive 100 miles out of the way for a dozen wreaths. Wreaths delivered on this route will not be boxed. They are bundled with twine. If you desire your wreaths to be boxed, there will be an additional \$6.00 per box charge. We also ask that if you choose Jen's Trailer to realize that you have to be flexible regarding delivery. Occasionally, due to weather we have to re-route spur of the moment, so flexibility is a must! Our drivers may arrive in your town late at night and need to unload your order, so they can continue driving. However, our customer service is always available throughout the night while the trailer is on the road. We do our best to make the route work for everyone.

**Special Note for 2016:** Our past driver is currently recovering from a collar bone injury that required extensive surgery. There is a small chance we will have to ship everything this year via Fed-Ex/UPS/COMMON CARRIER. It is extremely difficult to find a trustworthy driver for this route. In the event, Eric, our past driver is not fully recovered we may have to ship this year via another route. WE WILL HONOR OUR JEN'S WREATHS TRAILER PRICES (The Red Line on the Price Guide), no matter what delivery method.