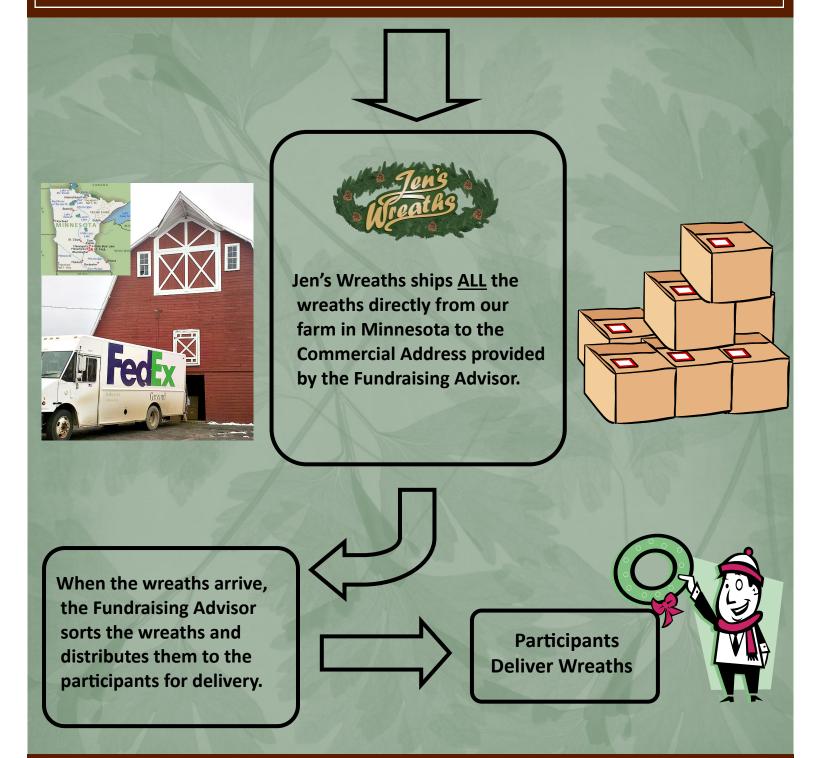

<u>Make sure to REGISTER immediately, in order to reserve your group's spot!</u> We're only taking on a limited number of fundraisers!

Sincerely,

Sam & Jenny McFadden

BULK SHIP = Make More \$\$\$ Per Item WHY? Wreaths Are Shipped in 1 Large Shipment to 1 Location for <u>YOU</u> to Hand Deliver

#### Selling Wreaths In 4 Easy Steps:

*Step 1* **PICK YOUR PROGRAM** — Decide which of the 2 bulk programs (described on the Pick Your Program Sheet) best fits your needs. <u>Bulk</u> means all the wreaths are shipped to one commercial address and your organization passes them out. We have 2 program options under the bulk program: Some organizations prefer selling a single wreath choice, while others want to present customers with a whole array of balsam fir products.