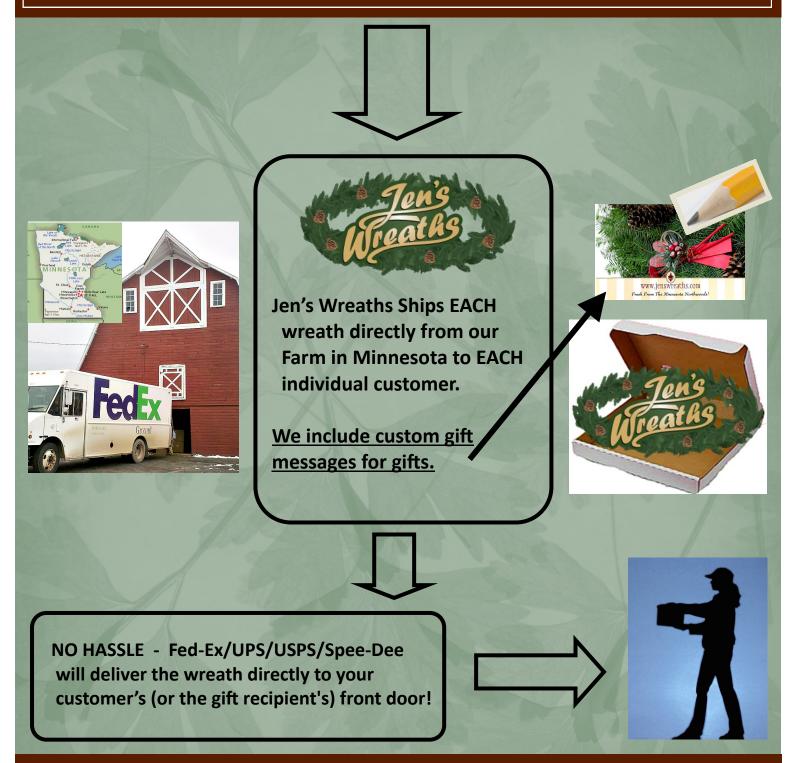

Deluxe Order Form 20

DROP SHIP = Less Hassle WHY? Wreaths Are Shipped <u>INDIVUALLY</u> (1 Per Box) to Each Separate Customer's Address

Jen's Wreaths - Address: 33661 State Highway 46, Deer River, MN 56636 - Email: office@jenswreaths.com www.jenswreaths.com/fundraising - Phone: (218)-246-3168

#### Selling Wreaths In 4 Easy Steps:

Step 1 PICK YOUR PROGRAM — Decide which of the 2 drop-ship programs (described on the Pick Your Program Sheet) best fits your needs. <u>DROP SHIP</u> means all the wreath are shipped individually directly to the person who ordered/gift recipient. We have 2 program options under the drop-ship program: Some organizations prefer selling a single wreath choice, while others want a whole array of balsam fir products. **YOU CAN DO BOTH THE BULK & DROP SHIP PROGRAM TOGETHER or SEPARATE!** 