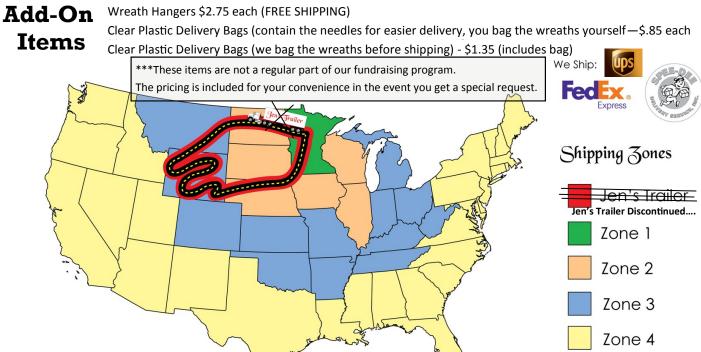

## 2019 Pricing Guide SHPPING IS INCLUDED IN THESE PRICES

|                                           |            | Unde        | corated    |             |           | Т           | raditior    | nal        |            | Plaid       | Cross or Candy Cane | Door<br>Swag |
|-------------------------------------------|------------|-------------|------------|-------------|-----------|-------------|-------------|------------|------------|-------------|---------------------|--------------|
|                                           | 24"        | 30"         | 36"***     | 48"***      | 18"       | 24"         | 30"         | 36"***     | 48"***     | 24"         | 30"                 | 24"          |
| Sugge                                     | ested Ret  | tail Prices | s - The Ra | inge of Pri | ces Repr  | esents W    | /hat Past   | Fundrais   | ers Have ( | Charged Th  | neir Custome        | ers          |
| Suggested<br>Retail                       | \$22-\$30  | \$38-\$50   | \$35-\$95  | \$65-\$230  | \$24-\$30 | \$26-\$40   | \$42-\$55   | \$40-\$95  | \$75-\$250 | \$26-\$40   | \$26-\$40           | \$18-\$30    |
| Local<br>Pick-Up<br>@<br>Jen's<br>Wreaths | \$16.00    | \$24.00     | \$29.00    | \$43.00     | \$16.00   | \$19.00     | \$28.00     | \$35.00    | \$49.00    | \$19.00     | \$19.00             | \$14.00      |
| Bulk Pro                                  | gram Price | e - All Wr  | eaths are  | Shipped to  | o 1 Addre | ess for you | u to Distri | ibute - Th | is what yo | u pay Jen's | Wreaths per         | Item.        |
| Zone 1                                    | \$17.00    | \$28.00     | \$37.00    | \$113.00    | \$18.00   | \$21.00     | \$32.00     | \$43.00    | \$119.00   | \$21.00     | \$21.00             | \$15.00      |
| Zone 2                                    | \$18.00    | \$29.00     | \$40.00    | \$128.00    | \$18.00   | \$22.00     | \$33.00     | \$46.00    | \$134.00   | \$22.00     | \$22.00             | \$16.00      |
| Zone 3                                    | \$19.00    | \$33.00     | \$70.00    | \$192.00    | \$19.00   | \$23.00     | \$37.00     | \$76.00    | \$198.00   | \$23.00     | \$23.00             | \$16.00      |
| Zone 4                                    | \$20.00    | \$36.00     | \$77.00    | \$203.00    | \$20.00   | \$24.00     | \$40.00     | \$83.00    | \$209.00   | \$24.00     | \$24.00             | \$17.00      |

Jen's Trailer is Discontinued... All Items Are Shipped via Fed-Ex/UPS/Spee-Dee/USPS or Picked up Locally @ Our Farm.

Jen's Trailer Route: Discontinued... All Items can be Easy and Hassle free shipped to you via Fed-Ex / Other Carrier Options.