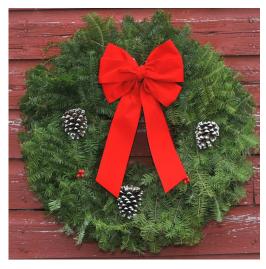

# Simple Plan

Most Popular!

Choose the "Simple Plan" to offer just one option. Keep your fundraising efforts easy and simple while still providing a great product!

24" Traditional Wreath