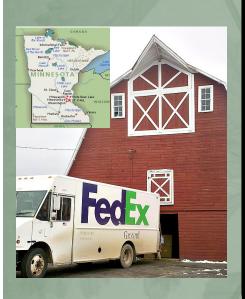

DROP SHIP = Less Hassle
WHY? Wreaths Are Shipped <u>INDIVUALLY</u> (1 Per Box) to Each Separate Customer's Address

Jen's Wreaths Ships EACH wreath directly from our Farm in Minnesota to EACH individual customer.

We include custom gift messages for gifts.

NO HASSLE - Fed-Ex/UPS/USPS/Spee-Dee will deliver the wreath directly to your customer's (or the gift recipient's) front door!

Jen's Wreaths is here to help your organization meet its fundraising goals by providing you with quality balsam fir products at reasonable prices.